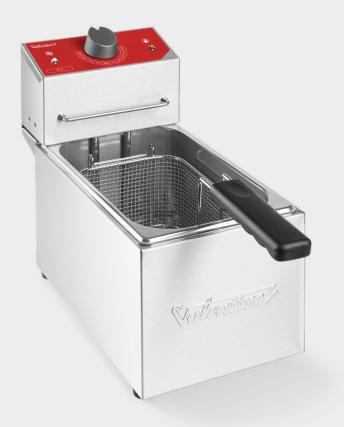

## Discover the TF3 fryer from Valentine!

| Tank       | 2-3 litres                   |
|------------|------------------------------|
| Dimensions | W 20 cm, D 39 cm, H 18/31 cm |
| Net weight | 6,2kg                        |
| Voltage    | 1N230V                       |
| Kilowatts  | 3,0kW                        |
| Fuses      | 13A                          |
| Plug type  | Schuko (EU)                  |
|            |                              |

Professional quality in your own home

- Swiss Made Manufactured in our factory in Romanel-sur-Morges.
- Slimline model, fits perfectly in any kitchen.
  - **Easy to operate**; single control dial and LED indicator lights.
  - Three-part fryer For an easy maintenance and cleaning: the pan and frame are dishwasher safe.

## Further features:

Z

- · Robust and resilient basket design.
- $\cdot\,$  Security thermostat with reset button.
- Supplied with lid.

Discover on our website 12 recipes developed especially for the TF3 by Chef Philippe Ligron!