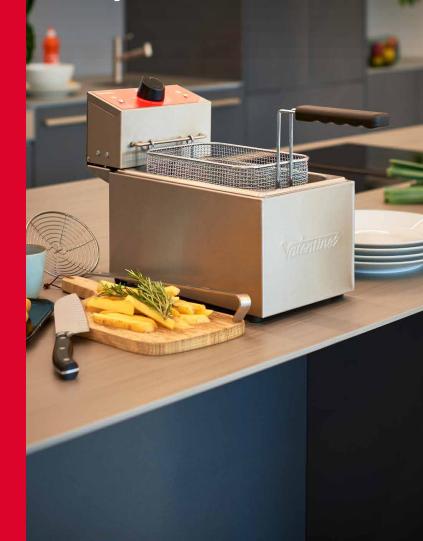

Professional quality in your own home

- Swiss Made Manufactured in our factory in Romanel-sur-Morges.
- Slimline model, fits perfectly in any kitchen.
  - **Easy to operate**; single control dial and LED indicator lights.
  - Three-part fryer For an easy maintenance and cleaning: the pan and frame are dishwasher safe.

## Further features:

Z

- · Robust and resilient basket design.
- $\cdot\,$  Security thermostat with reset button.
- Supplied with lid.

Discover on our website 12 recipes developed especially for the TF3 by Chef Philippe Ligron!