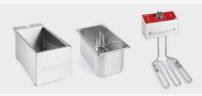

### Three-part fryer

For an easy maintenance and cleaning: the pan and the chassis can be washed in a dishwasher.

Narrow model, finds a place in every kitchen.