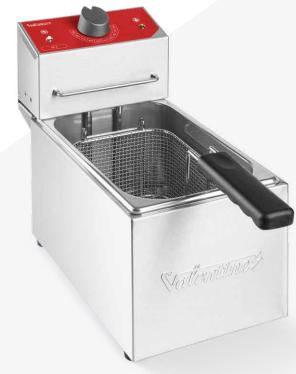

### TF3 FRYER

# PROFESSIONAL QUALITY AT HOME!

### Quality and sustainability

Components and finish of high quality to meet the highest expectations. 20 years spare parts availability.

Entirely in stainless steel.

High quality basket, resistant.

Security thermostat with reset button.

Sold with a protection lid.

| Pan                                    | 2-3 litres                           |
|----------------------------------------|--------------------------------------|
| Dimensions<br>Width<br>Depth<br>Height | 200 mm<br>390 mm<br>180/310 mm       |
| Basket<br>width<br>Depth<br>Height     | 155 mm<br>235 mm<br>105 mm           |
| Gross weight                           | 6,2 kg                               |
|                                        | . 0                                  |
| Voltage                                | 1N230V                               |
| Voltage<br>Kilowatts                   | 1N230V<br>2,3 kW (CH)<br>3,0 kW (EU) |
|                                        | 2,3 kW (CH)                          |

Easy to operate, one button and control LED lights for cooking aid.