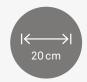

Sold with a protection lid.

| Pan                                    | 2-3 litres                           |
|----------------------------------------|--------------------------------------|
| Dimensions<br>Width<br>Depth<br>Height | 200 mm<br>390 mm<br>180/310 mm       |
| Basket<br>width<br>Depth<br>Height     | 155 mm<br>235 mm<br>105 mm           |
| Gross weight                           | 6,2 kg                               |
|                                        | . 0                                  |
| Voltage                                | 1N230V                               |
| Voltage<br>Kilowatts                   | 1N230V<br>2,3 kW (CH)<br>3,0 kW (EU) |
|                                        | 2,3 kW (CH)                          |